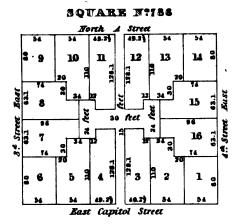

|     |   |   | • |   |   |
|     |   |   |   |   |   |
|     | • |   |   |   |   |
|     |   |   | ` |   |   |
|     |   |   |   |   |   |
|     |   |   |   |   |   |
|     |   |   |   |   | • |
|     | • |   |   |   |   |
|     |   |   |   |   |   |
|     |   |   |   |   |   |
|     |   |   |   |   |   |
|     |   |   |   |   |   |
|     | • |   |   |   |   |
|     |   |   |   |   |   |
|     |   |   |   | • |   |
|     |   |   |   |   |   |
|     | • |   |   |   |   |
|     |   |   |   |   |   |
|     |   |   |   |   |   |
|     |   |   |   |   |   |
|     |   |   |   |   | ٠ |
|     |   | • |   |   |   |
|     |   |   |   |   |   |
|     | , |   |   |   | i |
| -   |   |   |   |   |   |
| . • |   | • |   |   |   |
|     |   |   |   |   | ı |



• . 

















• • 







































-.



• • . •



52.7

South E Street

South D Street

52.7

South G Street

\_



• · · : 

# SQUARE Nº835 28 9 10 72 6 9 29 7 12 Street Rust 53.8 62.6 13 Street 5.4 5 2 4 1 Yorth E Street















| SQUARE N:843  |                |                      |         |       |             |  |  |  |  |
|---------------|----------------|----------------------|---------|-------|-------------|--|--|--|--|
|               | South B Street |                      |         |       |             |  |  |  |  |
|               | 52.6           | 52.6                 | 52.6    | 52.63 | ]           |  |  |  |  |
| fast          | 2 8            | 1001<br>1001<br>1001 | 10 g    | ne    |             |  |  |  |  |
|               | 9 7<br>g 101   |                      | 1